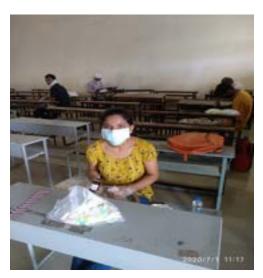

# 2019-20

4NO 1PROF. DR. DEEPAK MAHAJAN SIR 2020 WHILE PREPARING ARSENIC ALBUM- 30 BOTTLES

NO 2 NSS SWAYAMSEVAK STUDENT AYESHA TADVI AND ALL OTHER STUDENTS PREPARING BOTTLES OF ARSENIC ALBUM- 30 (2020)

NO 3. NSS VOLUNTEER STUDENTS AND ALL OTHER STUDENTS WHILE PREPARING BOTTLES OF ARSENIC ALBUM- 30. (2020)