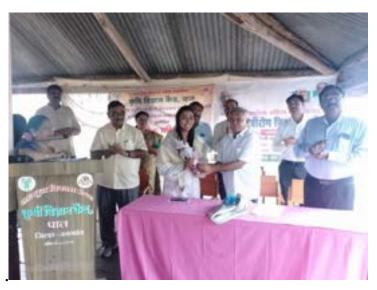

NO 15 ON THE OCCASION OF WOMEN'S HEALTH CAMP ORGANIZED AT RAVER, PAL TALUKA, DR. K. WHILE WELCOMING PATIL, SECRETARY AJIT PATIL

Dhanaji Nana Chaudhari Vidya Prabodhini Sanchalit Loksevak Madhukarrao Chaudhari College of Social Work, Jalgaon NAAC Accredited 'A' Grade (CGPA 3.02), An ISO 9001: 2015 Certified Institution