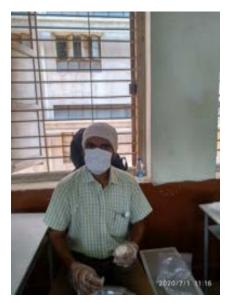

# 2019-20

4NO 1PROF. DR. DEEPAK MAHAJAN SIR 2020 WHILE PREPARING ARSENIC ALBUM- 30 BOTTLES

NO 2 NSS SWAYAMSEVAK STUDENT AYESHA TADVI AND ALL OTHER STUDENTS PREPARING BOTTLES OF ARSENIC ALBUM- 30 (2020)

NO 3. NSS VOLUNTEER STUDENTS AND ALL OTHER STUDENTS WHILE PREPARING BOTTLES OF ARSENIC ALBUM- 30. (2020)