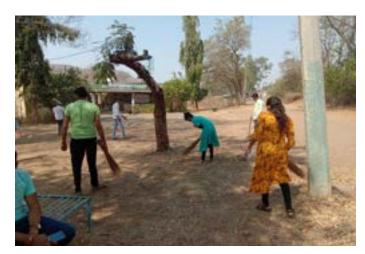

NO 27 NAKSHATRA UDYAN CREATED BY THE STUDENTS THROUGH LABOR RITUALS AT SATPUDAPARISARAT PAL OF NATIONAL SERVICE YOJANA.

the last has been any lost had been

Dhanaji Nana Chaudhari Vidya Prabodhini Sanchalit Loksevak Madhukarrao Chaudhari College of Social Work, Jalgaon NAAC Accredited 'A' Grade (CGPA 3.02), An ISO 9001: 2015 Certified Institution Affiliated to Kavayitri Bahinabai Chaudhari North Maharashtra University Ph.; (0257) 2221302. e-mail: cswjal @ gmail com, Web site : www.Imccsw.edu.in