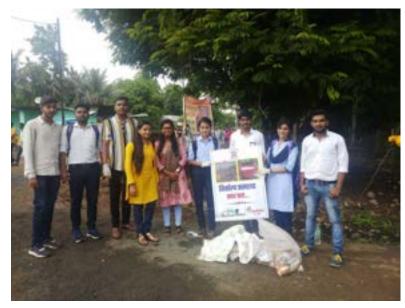

स्पंतन्त्रम् क्षत्रदर्भ सर्वत्र साथे इत.

NO 32CLIPPINGS FROM THE NEWS PAPER PUBLISHED ON THE PROGRAM CONDUCTED ON THE OCCASION OF AZADI KA AMRIT MAHOTSAV

NO 33 COLLEGE NEWS PUBLISHED IN NEWS NEWSPAPER.

NO 34 ON AUGUST 10, 2022, WHILE FLAGGING OFF THE "HAR GHAR TIRANGA" INITIATIVE OF THE CENTRAL COMMUNICATIONS DEPARTMENT, PRINCIPAL DR. RAKESH CHAUDHARY SIR AND PRINCIPAL DR. RAJENDRA WAGHULDE SIR AND PROFESSORS OTHER STAFF AND STUDENTS

NO 36 THE RALLY ORGANIZED BY DHANAJI NANA CHOWDHURY VIDYA PRABODHINI SANCHALT SOCIAL WORK COLLEGE JALGAON AND SHIRISH MADHUKAR RAO CHOUDHARY SCIENCE COLLEGE JALGAON WAS ORGANIZED BY VARIOUS STAFF AND STUDENTS OF THE COLLEGE.

NO 37 THE RALLY ORGANIZED BY DHANAJI NANA CHOWDHURY VIDYA PRABODHINI SANCHALT SOCIAL WORK COLLEGE JALGAON AND SHIRISH MADHUKAR RAO CHOUDHARY SCIENCE COLLEGE JALGAON WAS ORGANIZED BY VARIOUS STAFF AND STUDENTS OF THE COLLEGE

NO 38 DR. GHUGE, GAYATRI ATTARDE, DR. SUNITA CHOUDHARY, DR. KALPANA BHARAMBE, DR. WHILE DISTRIBUTING FLAGS TO THE CITIZENS OF SOCIAL WORK COLLEGE AREA. BHARTI GAIKWAD, DR. CITIZENS OF THE COMMUNITY HOLDING THE FLAG, DR. ASHOK HANWATE, DR. NILESH SHANTARAM CHAU