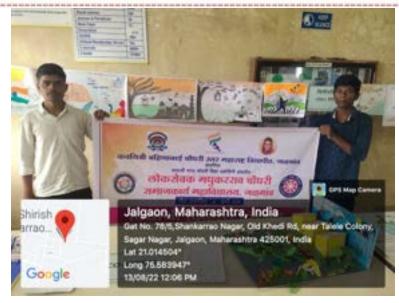

NO 39 EXEBITION ON POSTER MAKING COMPITTION

NO 40 ON AUGUST 15, 2022, A FLAG HOISTING PROGRAM WAS ORGANIZED UNDER THE AUSPICES OF DHANAJI NANA VIDYA PRABODHINI PUBLIC SEVAK MADHUKARRAO CHAUDHARY SOCIAL WORK COLLEGE JALGAON AND SHIRISH MADHUKARRAO CHAUDHARY ARTS AND COMMERCE SCIENCE COLLEGE JALGAON