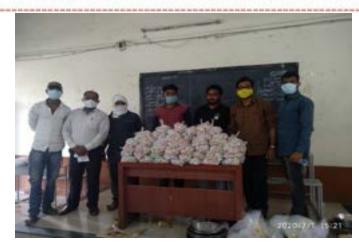

NO 4ARSENIC ALBUM- 30 BOTTLES OF ARSENIC ALBUM SHOWING ALL THE PREPARED BOTTLES TOGETHER PROGRAM OFFICER FROM LEFT DR. BHARTI GAEKWAD, DR NITIN BADGUJAR, (RASHTRIYA SEVA YOJANA PROGRAM OFFICER) GAYATRI ATTARDE AND NSS VOLUNTEER STUDENT AISHA TADVI AND ALL.

NO 5 ARSENIC ALBUM- 30 BOTTLES WHILE SHOWING ALL THE PREPARED BOTTLES TOGETHER, PROGRAM OFFICER DR. ASHOK HANWATE, DR. NITIN BADGUJAR, (PROGRAMME OFFICER OF RASHTRIYA SEVA YOJANA) AND RASHTRIYA SEVA YOJANA VOLUNTEER STUDENTS. (2020)

NO 6 ARSENIC ALBUM- 30 BOTTLES WHILE SHOWING ALL THE PREPARED BOTTLES TOGETHER, PROGRAM OFFICER DR. HANWATE, DR. NITIN BADGUJAR, (NATIONAL SERVICE SCHEME PROGRAM OFFICER) AND NATIONAL SERVICE SCHEME VOLUNTEER STUDENTS. (2020)

NO 7ARSENIC ALBUM- 30 BOTTLES WHILE SHOWING ALL THE PREPARED BOTTLES TOGETHER, PROGRAM OFFICER DR. ASHOK HANWATE, GAYATRI ATTARDE, DR. BHARTI GAIKWAD, DR. DEEPAK MAHAJAN, DR. NITIN BADGUJAR, (NATIONAL SERVICE SCHEME PROGRAM OFFICER) AND DR. NILESH CHEIDHARI

NO 8ARSENIC ALBUM- 30 BOTTLES WHILE SHOWING ALL THE PREPARED BOTTLES TOGETHER, PROGRAM OFFICER DR. ASHOK HANWATE, DR. NITIN BADGUJAR, (NATIONAL SERVICE SCHEME PROGRAM OFFICER) AND NATIONAL SERVICE SCHEME VOLUNTEER STUDENTS. 2020

NO 9ARSENIC ALBUM- 30 BOTTLES OF PREPARED BOTTLES TOGETHER WITH PROGRAM OFFICER DR. ASHOK HANWATE, DR. NITIN BADGUJAR, (NATIONAL SERVICE YOJANA PROGRAM OFFICER) AND NATIONAL SERVICE YOJANA SWAYAMSEVAK STUDENTS. (2020)