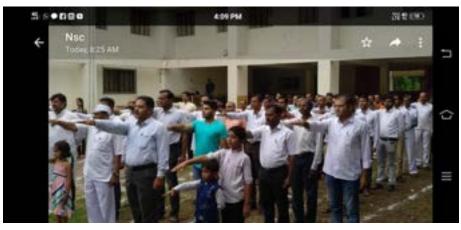

NO 24 STUDENTS ATTENDING THE PROGRAM ORGANIZED BY NATIONAL SERVICE SCHEME

NO 25 STAFF TAKING OATH ON 15TH AUGUST

Ph.: (0257) 2221302. e-mail: cswjal@gmail.com, Web site : www.lmccsw.edu.in

NO 26 DR. SHAHAPURKAR SIR GIVING GUIDANCE ON "SOCIAL UNITY" IN A ONE DAY WEBINAR ORGANIZED BY NATIONAL SERVICE SCHEME.