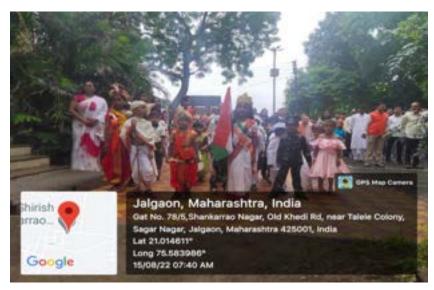

NO 36 THE RALLY ORGANIZED BY DHANAJI NANA CHOWDHURY VIDYA PRABODHINI SANCHALT SOCIAL WORK COLLEGE JALGAON AND SHIRISH MADHUKAR RAO CHOUDHARY SCIENCE COLLEGE JALGAON WAS ORGANIZED BY VARIOUS STAFF AND STUDENTS OF THE COLLEGE.

NO 37 THE RALLY ORGANIZED BY DHANAJI NANA CHOWDHURY VIDYA PRABODHINI SANCHALT SOCIAL WORK COLLEGE JALGAON AND SHIRISH MADHUKAR RAO CHOUDHARY SCIENCE COLLEGE JALGAON WAS ORGANIZED BY VARIOUS STAFF AND STUDENTS OF THE COLLEGE