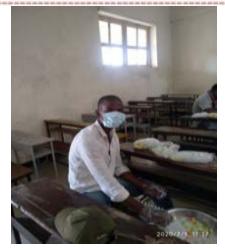

# 2019-20

4NO 1PROF. DR. DEEPAK MAHAJAN SIR 2020 WHILE PREPARING ARSENIC ALBUM- 30 BOTTLES

NO 2 NSS SWAYAMSEVAK STUDENT AYESHA TADVI AND ALL OTHER STUDENTS PREPARING BOTTLES OF ARSENIC ALBUM- 30 (2020)

NO 3. NSS VOLUNTEER STUDENTS AND ALL OTHER STUDENTS WHILE PREPARING BOTTLES OF ARSENIC ALBUM- 30. (2020)