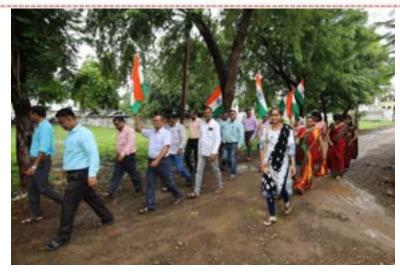

NO 38 DR. GHUGE, GAYATRI ATTARDE, DR. SUNITA CHOUDHARY, DR. KALPANA BHARAMBE, DR. WHILE DISTRIBUTING FLAGS TO THE CITIZENS OF SOCIAL WORK COLLEGE AREA. BHARTI GAIKWAD, DR. CITIZENS OF THE COMMUNITY HOLDING THE FLAG, DR. ASHOK HANWATE, DR. NILESH SHANTARAM CHAU