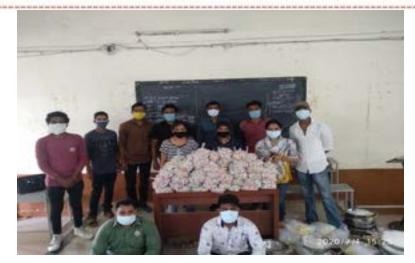

NO 7ARSENIC ALBUM- 30 BOTTLES WHILE SHOWING ALL THE PREPARED BOTTLES TOGETHER, PROGRAM OFFICER DR. ASHOK HANWATE, GAYATRI ATTARDE, DR. BHARTI GAIKWAD, DR. DEEPAK MAHAJAN, DR. NITIN BADGUJAR, (NATIONAL SERVICE SCHEME PROGRAM OFFICER) AND DR. NILESH CHEIDHARI

NO 8ARSENIC ALBUM- 30 BOTTLES WHILE SHOWING ALL THE PREPARED BOTTLES TOGETHER, PROGRAM OFFICER DR. ASHOK HANWATE, DR. NITIN BADGUJAR, (NATIONAL SERVICE SCHEME PROGRAM OFFICER) AND NATIONAL SERVICE SCHEME VOLUNTEER STUDENTS. 2020