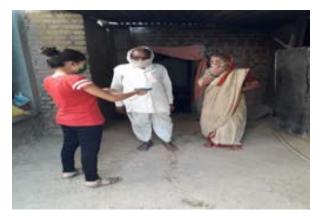

NO 10 VILLAGERS AND NSS STUDENTS AND GRAM PANCHAYAT OFFICIALS DURING SPRAYING TO PREVENT THE VIRUS AT NERI.

----

NO 11 RASHTRIYA SEVA YOJANA SWAYAMSEVAK STUDENT SANJANA TADVI DISTRIBUTING FOOD GRAINS AND WOMEN IN COMMUNITY SLUMS.

NO 12 RASHTRIYA SEVA YOJANA SWAYAMSEVAK STUDENTS WHILE DISTRIBUTING ARSENIC 30 ALBUM TABLETS

NO 13 RASHTRIYA SEVA YOJANA SWAYAMSEVAK STUDENTS SANJANA TADVI DISTRIBUTING ARSENIC 30 ALBUM TABLETS.

NO 14 STUDENTS PARTICIPATING IN NATIONAL SERVICE SCHEME SHRAM SANSKAR CAMP.