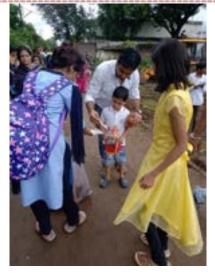

Ph.: (0257) 2221302. e-mail: cswjal@gmail.com, Web\_site : www.lmccsw.edu.in

2018-19

1 DNCVPS LMC COLLEGE OF SOCIAL WORK JALGAON NSS VOLUNTEER NIRMALYA SANKALAN AT GANPATI VISARJAN PROGRAMME AT MEHERUN LAKE.

1 DNCVPS LMC COLLEGE OF SOCIAL WORK JALGAON NSS VOLUNTEER COLLECTION OF NIRMALY AT GANAPATI VISARJAN PROGRAMME

Affiliated to Kavayitri Bahinabai Chaudhari North Maharashtra University Ph.: (0257) 2221302. e-mail: cswjal@gmail.com, Web.site : www.lmccsw.edu.in

# 2DNCVPS LMC COLLEGE OF SOCIAL WORK JALGAON NSS VOLUNTEER COLLECTION OF NIRMALY AT GANAPATI VISARJAN PROGRAMME

3COLLECTION OF THE NIRMALYA IN GANPATI VISARGEN PROGRAM. DNCVPS LMC COLLEGE OF SOCIAL WORK JALGAON NSS VOLUNTEER