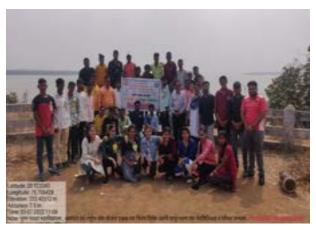

NO 27 NAKSHATRA UDYAN CREATED BY THE STUDENTS THROUGH LABOR RITUALS AT SATPUDAPARISARAT PAL OF NATIONAL SERVICE YOJANA.

the last has been any lost had been

Dhanaji Nana Chaudhari Vidya Prabodhini Sanchalit Loksevak Madhukarrao Chaudhari College of Social Work, Jalgaon NAAC Accredited 'A' Grade (CGPA 3.02), An ISO 9001: 2015 Certified Institution Affiliated to Kavayitri Bahinabai Chaudhari North Maharashtra University Ph.; (0257) 2221302. e-mail: cswjal @ gmail com, Web site : www.Imccsw.edu.in