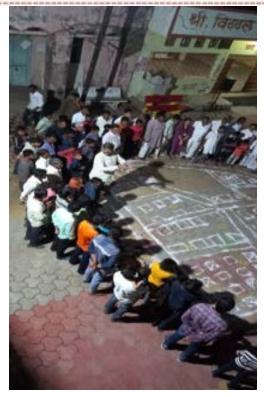

Ph.: (0257) 2221302. e-mail: cswjal@gmail.com, Web\_site : www.lmccsw.edu.in

2018-19

1 DNCVPS LMC COLLEGE OF SOCIAL WORK JALGAON NSS VOLUNTEER NIRMALYA SANKALAN AT GANPATI VISARJAN PROGRAMME AT MEHERUN LAKE.

1 DNCVPS LMC COLLEGE OF SOCIAL WORK JALGAON NSS VOLUNTEER COLLECTION OF NIRMALY AT GANAPATI VISARJAN PROGRAMME

Affiliated to Kavayitri Bahinabai Chaudhari North Maharashtra University Ph.: (0257) 2221302. e-mail: cswjal@gmail.com, Web.site : www.lmccsw.edu.in

# 2DNCVPS LMC COLLEGE OF SOCIAL WORK JALGAON NSS VOLUNTEER COLLECTION OF NIRMALY AT GANAPATI VISARJAN PROGRAMME

3COLLECTION OF THE NIRMALYA IN GANPATI VISARGEN PROGRAM. DNCVPS LMC COLLEGE OF SOCIAL WORK JALGAON NSS VOLUNTEER