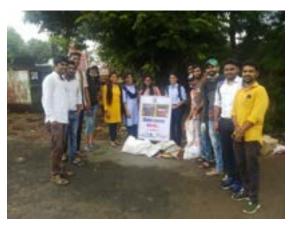

Ph.: (0257) 2221302. e-mail: cswjal@gmail.com, Web\_site : www.lmccsw.edu.in

2018-19

1 DNCVPS LMC COLLEGE OF SOCIAL WORK JALGAON NSS VOLUNTEER NIRMALYA SANKALAN AT GANPATI VISARJAN PROGRAMME AT MEHERUN LAKE.

1 DNCVPS LMC COLLEGE OF SOCIAL WORK JALGAON NSS VOLUNTEER COLLECTION OF NIRMALY AT GANAPATI VISARJAN PROGRAMME

Affiliated to Kavayitri Bahinabai Chaudhari North Maharashtra University Ph.: (0257) 2221302. e-mail: cswjal@gmail.com, Web.site : www.lmccsw.edu.in

# 2DNCVPS LMC COLLEGE OF SOCIAL WORK JALGAON NSS VOLUNTEER COLLECTION OF NIRMALY AT GANAPATI VISARJAN PROGRAMME

3COLLECTION OF THE NIRMALYA IN GANPATI VISARGEN PROGRAM. DNCVPS LMC COLLEGE OF SOCIAL WORK JALGAON NSS VOLUNTEER