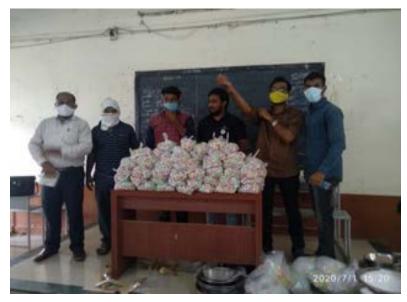

NO 4ARSENIC ALBUM- 30 BOTTLES OF ARSENIC ALBUM SHOWING ALL THE PREPARED BOTTLES TOGETHER PROGRAM OFFICER FROM LEFT DR. BHARTI GAEKWAD, DR NITIN BADGUJAR, (RASHTRIYA SEVA YOJANA PROGRAM OFFICER) GAYATRI ATTARDE AND NSS VOLUNTEER STUDENT AISHA TADVI AND ALL.

NO 5 ARSENIC ALBUM- 30 BOTTLES WHILE SHOWING ALL THE PREPARED BOTTLES TOGETHER, PROGRAM OFFICER DR. ASHOK HANWATE, DR. NITIN BADGUJAR, (PROGRAMME OFFICER OF RASHTRIYA SEVA YOJANA) AND RASHTRIYA SEVA YOJANA VOLUNTEER STUDENTS. (2020)

NO 6 ARSENIC ALBUM- 30 BOTTLES WHILE SHOWING ALL THE PREPARED BOTTLES TOGETHER, PROGRAM OFFICER DR. HANWATE, DR. NITIN BADGUJAR, (NATIONAL SERVICE SCHEME PROGRAM OFFICER) AND NATIONAL SERVICE SCHEME VOLUNTEER STUDENTS. (2020)

NO 7ARSENIC ALBUM- 30 BOTTLES WHILE SHOWING ALL THE PREPARED BOTTLES TOGETHER, PROGRAM OFFICER DR. ASHOK HANWATE, GAYATRI ATTARDE, DR. BHARTI GAIKWAD, DR. DEEPAK MAHAJAN, DR. NITIN BADGUJAR, (NATIONAL SERVICE SCHEME PROGRAM OFFICER) AND DR. NILESH CHEIDHARI

NO 8ARSENIC ALBUM- 30 BOTTLES WHILE SHOWING ALL THE PREPARED BOTTLES TOGETHER, PROGRAM OFFICER DR. ASHOK HANWATE, DR. NITIN BADGUJAR, (NATIONAL SERVICE SCHEME PROGRAM OFFICER) AND NATIONAL SERVICE SCHEME VOLUNTEER STUDENTS. 2020

NO 9ARSENIC ALBUM- 30 BOTTLES OF PREPARED BOTTLES TOGETHER WITH PROGRAM OFFICER DR. ASHOK HANWATE, DR. NITIN BADGUJAR, (NATIONAL SERVICE YOJANA PROGRAM OFFICER) AND NATIONAL SERVICE YOJANA SWAYAMSEVAK STUDENTS. (2020)