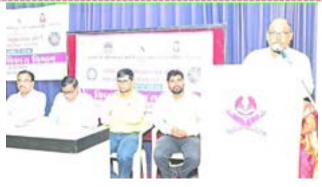

NO 24 STUDENTS ATTENDING THE PROGRAM ORGANIZED BY NATIONAL SERVICE SCHEME

NO 25 STAFF TAKING OATH ON 15TH AUGUST

Ph.: (0257) 2221302. e-mail: cswjal@gmail.com, Web site : www.lmccsw.edu.in

NO 26 DR. SHAHAPURKAR SIR GIVING GUIDANCE ON "SOCIAL UNITY" IN A ONE DAY WEBINAR ORGANIZED BY NATIONAL SERVICE SCHEME.