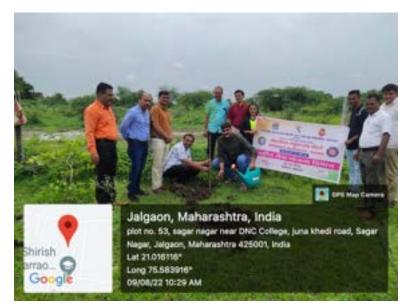

NO 28 ON THE OCCASION OF TREE PLANTING, PRINCIPAL DR. RAKESH CHAUDHARY, PROFESSOR DR. YASHWANT MAHAJAN PROGRAM, OFFICER DR. NILESH SHANTARAM CHAUDHARY