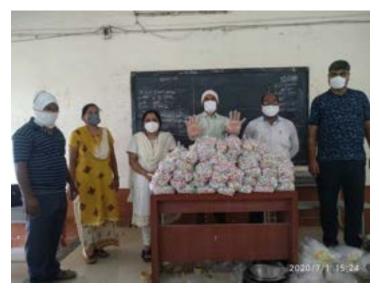

NO 5 ARSENIC ALBUM- 30 BOTTLES WHILE SHOWING ALL THE PREPARED BOTTLES TOGETHER, PROGRAM OFFICER DR. ASHOK HANWATE, DR. NITIN BADGUJAR, (PROGRAMME OFFICER OF RASHTRIYA SEVA YOJANA) AND RASHTRIYA SEVA YOJANA VOLUNTEER STUDENTS. (2020)

NO 6 ARSENIC ALBUM- 30 BOTTLES WHILE SHOWING ALL THE PREPARED BOTTLES TOGETHER, PROGRAM OFFICER DR. HANWATE, DR. NITIN BADGUJAR, (NATIONAL SERVICE SCHEME PROGRAM OFFICER) AND NATIONAL SERVICE SCHEME VOLUNTEER STUDENTS. (2020)