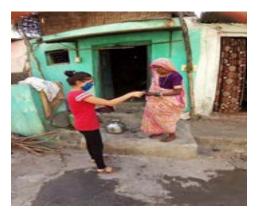

NO 10 VILLAGERS AND NSS STUDENTS AND GRAM PANCHAYAT OFFICIALS DURING SPRAYING TO PREVENT THE VIRUS AT NERI.

----

NO 11 RASHTRIYA SEVA YOJANA SWAYAMSEVAK STUDENT SANJANA TADVI DISTRIBUTING FOOD GRAINS AND WOMEN IN COMMUNITY SLUMS.

NO 12 RASHTRIYA SEVA YOJANA SWAYAMSEVAK STUDENTS WHILE DISTRIBUTING ARSENIC 30 ALBUM TABLETS

NO 13 RASHTRIYA SEVA YOJANA SWAYAMSEVAK STUDENTS SANJANA TADVI DISTRIBUTING ARSENIC 30 ALBUM TABLETS.

NO 14 STUDENTS PARTICIPATING IN NATIONAL SERVICE SCHEME SHRAM SANSKAR CAMP.