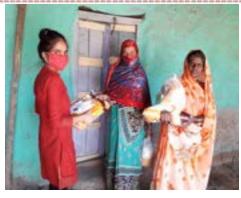

NO 10 VILLAGERS AND NSS STUDENTS AND GRAM PANCHAYAT OFFICIALS DURING SPRAYING TO PREVENT THE VIRUS AT NERI.

----

NO 11 RASHTRIYA SEVA YOJANA SWAYAMSEVAK STUDENT SANJANA TADVI DISTRIBUTING FOOD GRAINS AND WOMEN IN COMMUNITY SLUMS.

NO 12 RASHTRIYA SEVA YOJANA SWAYAMSEVAK STUDENTS WHILE DISTRIBUTING ARSENIC 30 ALBUM TABLETS

NO 13 RASHTRIYA SEVA YOJANA SWAYAMSEVAK STUDENTS SANJANA TADVI DISTRIBUTING ARSENIC 30 ALBUM TABLETS.

NO 14 STUDENTS PARTICIPATING IN NATIONAL SERVICE SCHEME SHRAM SANSKAR CAMP.