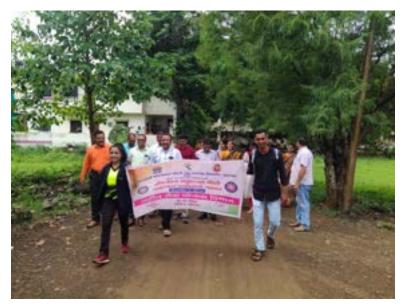

NO 36 THE RALLY ORGANIZED BY DHANAJI NANA CHOWDHURY VIDYA PRABODHINI SANCHALT SOCIAL WORK COLLEGE JALGAON AND SHIRISH MADHUKAR RAO CHOUDHARY SCIENCE COLLEGE JALGAON WAS ORGANIZED BY VARIOUS STAFF AND STUDENTS OF THE COLLEGE.

NO 37 THE RALLY ORGANIZED BY DHANAJI NANA CHOWDHURY VIDYA PRABODHINI SANCHALT SOCIAL WORK COLLEGE JALGAON AND SHIRISH MADHUKAR RAO CHOUDHARY SCIENCE COLLEGE JALGAON WAS ORGANIZED BY VARIOUS STAFF AND STUDENTS OF THE COLLEGE