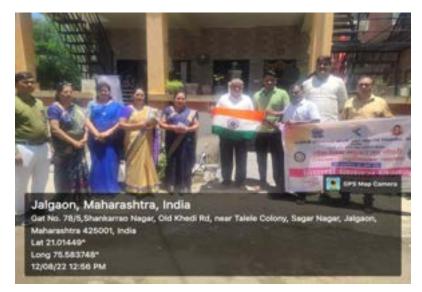

स्पंतन्त्रम् क्षत्रदर्भ सर्वत्र साथे इत.

NO 32CLIPPINGS FROM THE NEWS PAPER PUBLISHED ON THE PROGRAM CONDUCTED ON THE OCCASION OF AZADI KA AMRIT MAHOTSAV

NO 33 COLLEGE NEWS PUBLISHED IN NEWS NEWSPAPER.

NO 34 ON AUGUST 10, 2022, WHILE FLAGGING OFF THE "HAR GHAR TIRANGA" INITIATIVE OF THE CENTRAL COMMUNICATIONS DEPARTMENT, PRINCIPAL DR. RAKESH CHAUDHARY SIR AND PRINCIPAL DR. RAJENDRA WAGHULDE SIR AND PROFESSORS OTHER STAFF AND STUDENTS

Ph.: (0257) 2221302. e-mail: cswjal@gmail.com, Web site : www.lmccsw.edu.in

NO 35 ORGANIZED POETESS BAHINABAI CHOUDHARY WHILE GUIDING ON THE OCCASION OF NORTH MAHARASHTRA UNIVERSITY NAMING DAY. DR. NITIN BADGUJAR PRESENT AT THE THOUGHT FORUM. RAKESH CHAUDHARYSAR, DR. RAJENDRA WAGHULDE SIR DR. JUGAL GHUGE, DR. RAJU LOKHANDE AND OTHERS