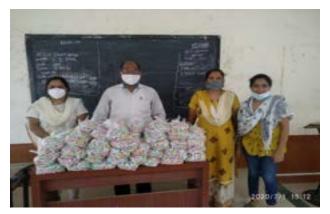

NO 4ARSENIC ALBUM- 30 BOTTLES OF ARSENIC ALBUM SHOWING ALL THE PREPARED BOTTLES TOGETHER PROGRAM OFFICER FROM LEFT DR. BHARTI GAEKWAD, DR NITIN BADGUJAR, (RASHTRIYA SEVA YOJANA PROGRAM OFFICER) GAYATRI ATTARDE AND NSS VOLUNTEER STUDENT AISHA TADVI AND ALL.

NO 5 ARSENIC ALBUM- 30 BOTTLES WHILE SHOWING ALL THE PREPARED BOTTLES TOGETHER, PROGRAM OFFICER DR. ASHOK HANWATE, DR. NITIN BADGUJAR, (PROGRAMME OFFICER OF RASHTRIYA SEVA YOJANA) AND RASHTRIYA SEVA YOJANA VOLUNTEER STUDENTS. (2020)

NO 6 ARSENIC ALBUM- 30 BOTTLES WHILE SHOWING ALL THE PREPARED BOTTLES TOGETHER, PROGRAM OFFICER DR. HANWATE, DR. NITIN BADGUJAR, (NATIONAL SERVICE SCHEME PROGRAM OFFICER) AND NATIONAL SERVICE SCHEME VOLUNTEER STUDENTS. (2020)

NO 7ARSENIC ALBUM- 30 BOTTLES WHILE SHOWING ALL THE PREPARED BOTTLES TOGETHER, PROGRAM OFFICER DR. ASHOK HANWATE, GAYATRI ATTARDE, DR. BHARTI GAIKWAD, DR. DEEPAK MAHAJAN, DR. NITIN BADGUJAR, (NATIONAL SERVICE SCHEME PROGRAM OFFICER) AND DR. NILESH CHEIDHARI

NO 8ARSENIC ALBUM- 30 BOTTLES WHILE SHOWING ALL THE PREPARED BOTTLES TOGETHER, PROGRAM OFFICER DR. ASHOK HANWATE, DR. NITIN BADGUJAR, (NATIONAL SERVICE SCHEME PROGRAM OFFICER) AND NATIONAL SERVICE SCHEME VOLUNTEER STUDENTS. 2020

NO 9ARSENIC ALBUM- 30 BOTTLES OF PREPARED BOTTLES TOGETHER WITH PROGRAM OFFICER DR. ASHOK HANWATE, DR. NITIN BADGUJAR, (NATIONAL SERVICE YOJANA PROGRAM OFFICER) AND NATIONAL SERVICE YOJANA SWAYAMSEVAK STUDENTS. (2020)