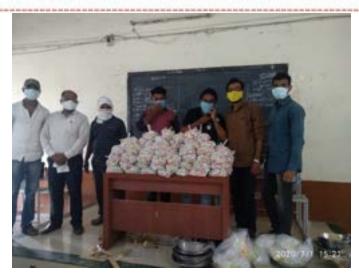

# 2019-20

4NO 1PROF. DR. DEEPAK MAHAJAN SIR 2020 WHILE PREPARING ARSENIC ALBUM- 30 BOTTLES

NO 2 NSS SWAYAMSEVAK STUDENT AYESHA TADVI AND ALL OTHER STUDENTS PREPARING BOTTLES OF ARSENIC ALBUM- 30 (2020)

NO 3. NSS VOLUNTEER STUDENTS AND ALL OTHER STUDENTS WHILE PREPARING BOTTLES OF ARSENIC ALBUM- 30. (2020)

NO 4ARSENIC ALBUM- 30 BOTTLES OF ARSENIC ALBUM SHOWING ALL THE PREPARED BOTTLES TOGETHER PROGRAM OFFICER FROM LEFT DR. BHARTI GAEKWAD, DR NITIN BADGUJAR, (RASHTRIYA SEVA YOJANA PROGRAM OFFICER) GAYATRI ATTARDE AND NSS VOLUNTEER STUDENT AISHA TADVI AND ALL.