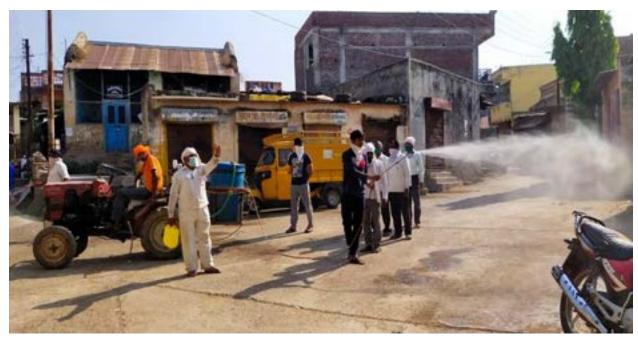

NO 10 VILLAGERS AND NSS STUDENTS AND GRAM PANCHAYAT OFFICIALS DURING SPRAYING TO PREVENT THE VIRUS AT NERI.

----

NO 11 RASHTRIYA SEVA YOJANA SWAYAMSEVAK STUDENT SANJANA TADVI DISTRIBUTING FOOD GRAINS AND WOMEN IN COMMUNITY SLUMS.