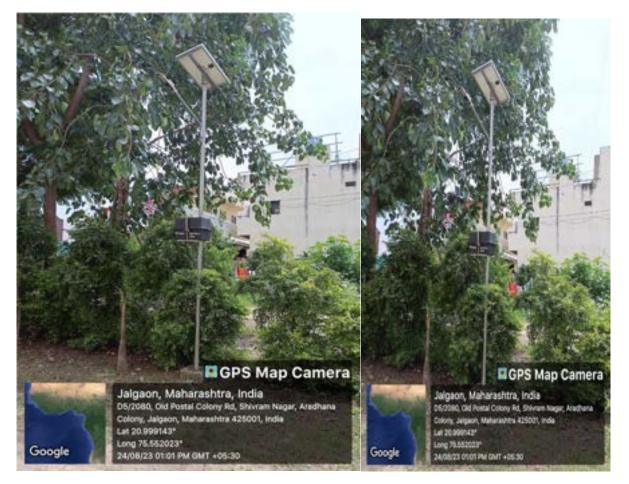

SOLAR PANNEL

NAAC Accredited 'A' Grade (CGPA 3.02), An ISO 9001: 2015 Certified Institution Affiliated to Kavayitri Bahinabai Chaudhari North Maharashtra University Ph.: (0257) 2221302. e-mail: cswjal@gmail.com, Web\_site : www.lmccsw.edu.in