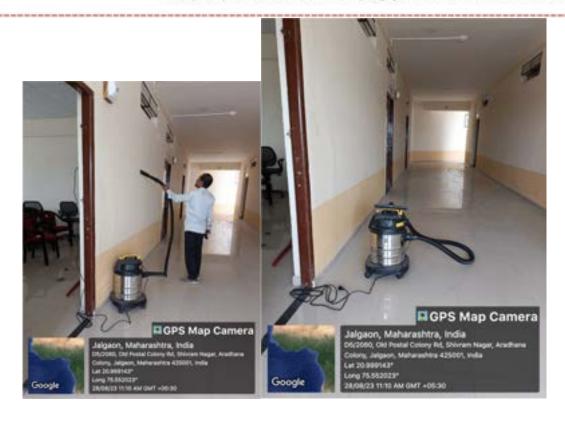

Work, Jalgaon NAAC Accredited 'A' Grade (CGPA 3.02), An ISO 9001: 2015 Certified Institution Affiliated to Kavayitri Bahinabai Chaudhari North Maharashtra University

Ph.: (0257) 2221302. e-mail: cswjal@gmail com, Web site : www.Imccsw.edu.in

**Rain Water Harvesting** 





Solid Waste Management



### Dhanaji Nana Chaudhari Vidya Prabodhini Sanchalit Loksevak Madhukarrao Chaudhari College of Social Work, Jalgaon NAAC Accredited 'A' Grade (CGPA 3.02), An ISO 9001: 2015 Certified Institution Affiliated to Kavayitri Bahinabai Chaudhari North Maharashtra University

Ph.: (0257) 2221302. e-mail: cswjal@gmail.com, Web\_site : www.lmccsw.edu.in

The dustbin placed at all location in college i.e. Administration Office, All Research Laboratory, All Department, Canteen and College Ground















NAAC Accredited 'A' Grade (CGPA 3.02), An ISO 9001: 2015 Certified Institution Affiliated to Kavayitri Bahinabai Chaudhari North Maharashtra University Ph.: (0257) 2221302. e-mail: cswjal@gmail.com, Web\_site : www.lmccsw.edu.in

Liquid Waste





NAAC Accredited 'A' Grade (CGPA 3.02), An ISO 9001: 2015 Certified Institution Affiliated to Kavayitri Bahinabai Chaudhari North Maharashtra University Ph.: (0257) 2221302. e-mail: cswjal@gmail.com, Web\_site : www.lmccsw.edu.in

GREEN CAMPUS









NAAC Accredited 'A' Grade (CGPA 3.02), An ISO 9001: 2015 Certified Institution Affiliated to Kavayitri Bahinabai Chaudhari North Maharashtra University Ph.: (0257) 2221302. e-mail: cswjal@gmail.com, Web\_site : www.lmccsw.edu.in

SOLAR PANNEL





NAAC Accredited 'A' Grade (CGPA 3.02), An IS