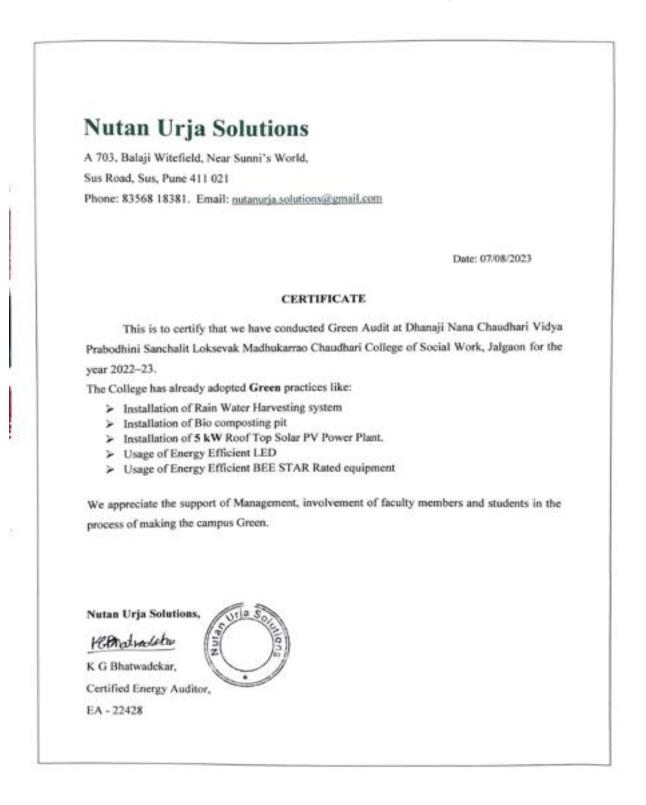

# Nutan Urja Solutions

A 703, Balaji Witefield, Near Sunni's World, Sus Road, Sus, Pune 411 021 Phone: 83568 18381. Email: <u>nutanurja\_solutions@gmail.com</u>

Date: 07/08/2023

### CERTIFICATE

This is to certify that we have conducted Environmental Audit at Dhanaji Nana Chaudhari Vidya Prabodhini Sanchalit Loksevak Madhukarrao Chaudhari College of Social Work, Jalgaon in the year 2022-23.

The College has already adopted following projects for making the campus Energy Efficient.

- Installation of Bio Composting Pit
- Installation of Rain Water Harvesting System
- > Installation of 5 kW Solar PV Power Plant.

We appreciate the support of Management, involvement of faculty members and students in the process of Energy Conservation & making the campus Green.

Nutan Urja Solutions,

Wighotecktor

K G Bhatwadekar, Certified Energy Auditor, EA – 22428