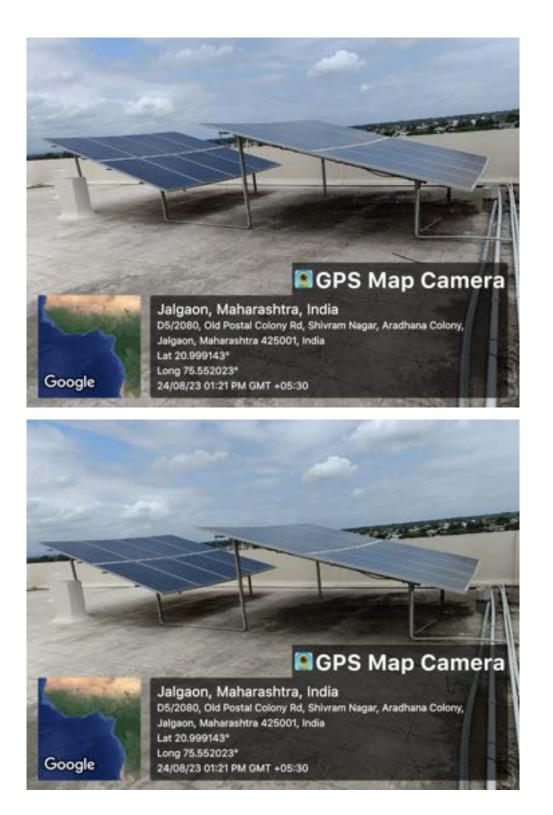

SOLAR PANNEL

NAAC Accredited 'A' Grade (CGPA 3.02), An ISO 9001: 2015 Certified Institution Affiliated to Kavayitri Bahinabai Chaudhari North Maharashtra University Ph.: (0257) 2221302. e-mail: cswjal@gmail.com, Web\_site : www.lmccsw.edu.in

The College has already adopted following projects for making the campus Energy Efficient.

- Installation of Bio Composting Pit
- Installation of Rain Water Harvesting System
- > Installation of 5 kW Solar PV Power Plant.

The College has already adopted Energy Efficient practices like:

- > Usage of Energy Efficient LED Fittings
- > Usage of Energy Efficient BEE STAR Rated equipment
- > Installation of 5 kW Roof Top Solar PV Power Plant