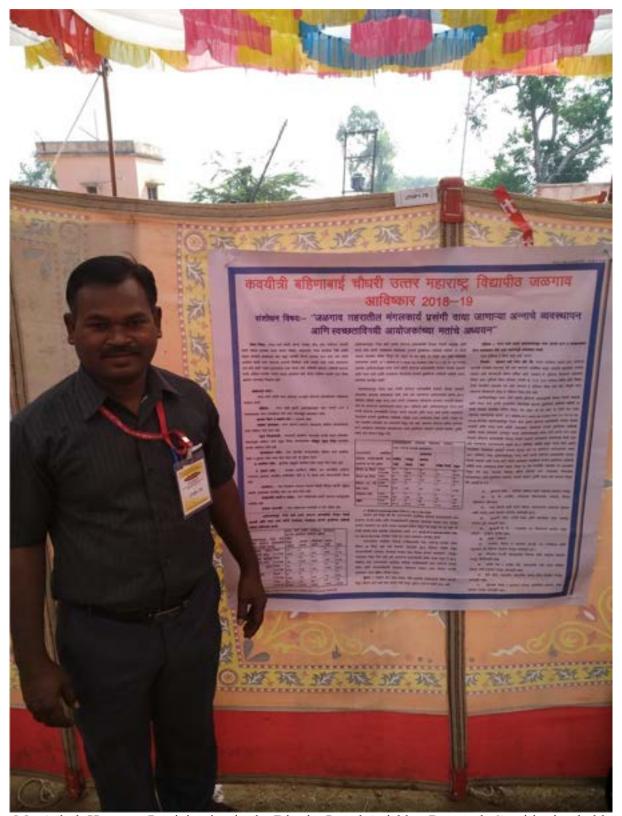

\_\_\_\_\_\_

Mr. Ashok Hanwate Participating in the District Level Avishkar Research Cmpititation held at D.N. College Faijpur, Dist. Jalgaon (2018-19)

Shankarrao Nagar, Near Talele Colony, Old Khedi Road, Jalgaon (M.S.) 425001 Ph.: (0257) 2221302. E-mail: cswjal@gmail.com, Web site: www.lmccsw.edu.in

| Sr. | Name of the                          | Category | Research title                                                                                                             | Level of      |
|-----|--------------------------------------|----------|----------------------------------------------------------------------------------------------------------------------------|---------------|
| No. | participant                          |          |                                                                                                                            | participation |
| 1   | Dr. Prashant<br>Sadashiv Bhosale     | Teacher  | An Investigation into Tribal<br>Traditional Medicinal System among<br>Vaidhu Community of Khandesh<br>Region               | 3) District   |
| 2   | Mr. Ashok Teacher Satwaji Hanwate    |          | जळगाव शहरातील मंगलकार्य प्रसंगी<br>वाया जाणाऱ्या अन्नाचे व्यवस्थापन<br>आणि स्वच्च्ताविषयी आयोजकांच्या<br>मताचे अध्ययन      | District      |
| 3   | Mr. Nilesh<br>Shantaram<br>Chaudhari | Teacher  | An analytical study of farmer suicide<br>in social work perspective with<br>reference to Jamner block, Jalgaon<br>district | District      |
| 4   | Mr. Latesh Stude<br>Chduahri         |          | झोपडपट्टीत राहणाऱ्या महिलांना आरोग्य<br>विषयक समस्यांचे एक विशेषणात्मक<br>अध्ययन. संदर्भ:- राजवाडा/गोपाळपूर,जुने<br>जळगाव  | District      |
| 5   | Miss. Sayyojita Student<br>Bodhande  |          | वसतिगृहात राहणाऱ्या मुलींना येणाऱ्या<br>समस्यांचे अध्ययन.                                                                  | District      |
| 6   | Mr. Ashok<br>Gaikwad                 | Student  | विटभट्टीवर कामकरणाऱ्या महिलांना येणाऱ्या<br>समस्यांचे अध्ययन संदर्भ: जामनेर शहर                                            | District      |