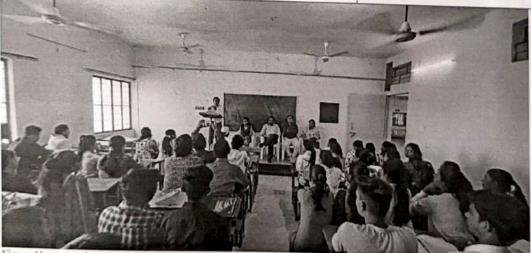

Figure IInaguarationprogramme of Remedial spoken english class 22-23

JAGLAON (M.S.) Shankarrao Nagar, Near Talele Colony, Old Khedi Road, Jalgaon (M.S.) 425001 a of S

Vidy hukan

> Affiliated to North Maharashtra University Accredited 'A' Grade Institute by the NAAC