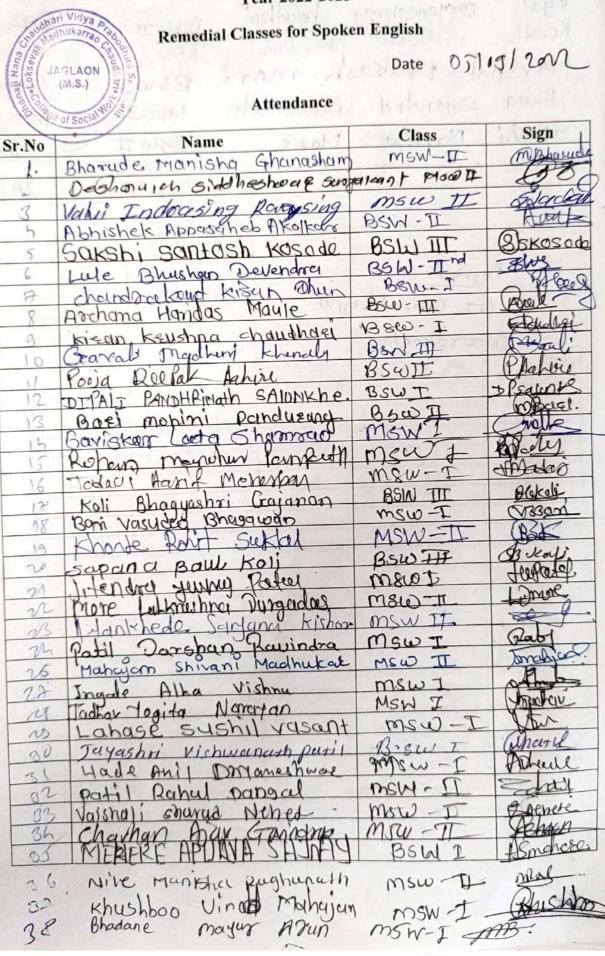

# Dhanaji Nana Chaudhari Vidya Prabodhini's Loksevak Madhukarrao Chaudhari College of Social Work, Jalgaon

ukarrao Remedial Classes for Spoken English JAGLAON (M.S.) Saucha

Vidya P

hari= 410

enen

as

Date 06/05/20M