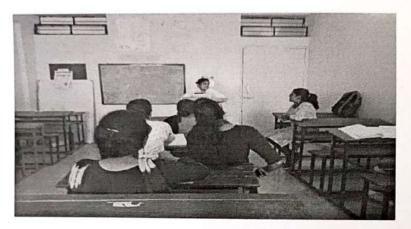

Figure IInaguarationprogramme of Remedial spoken english class 22-23

JAGLAON (M.S.) Shankarrao Nagar, Near Talele Colony, Old Khedi Road, Jalgaon (M.S.) 425001 a of S

Vidy hukan

> Affiliated to North Maharashtra University Accredited 'A' Grade Institute by the NAAC