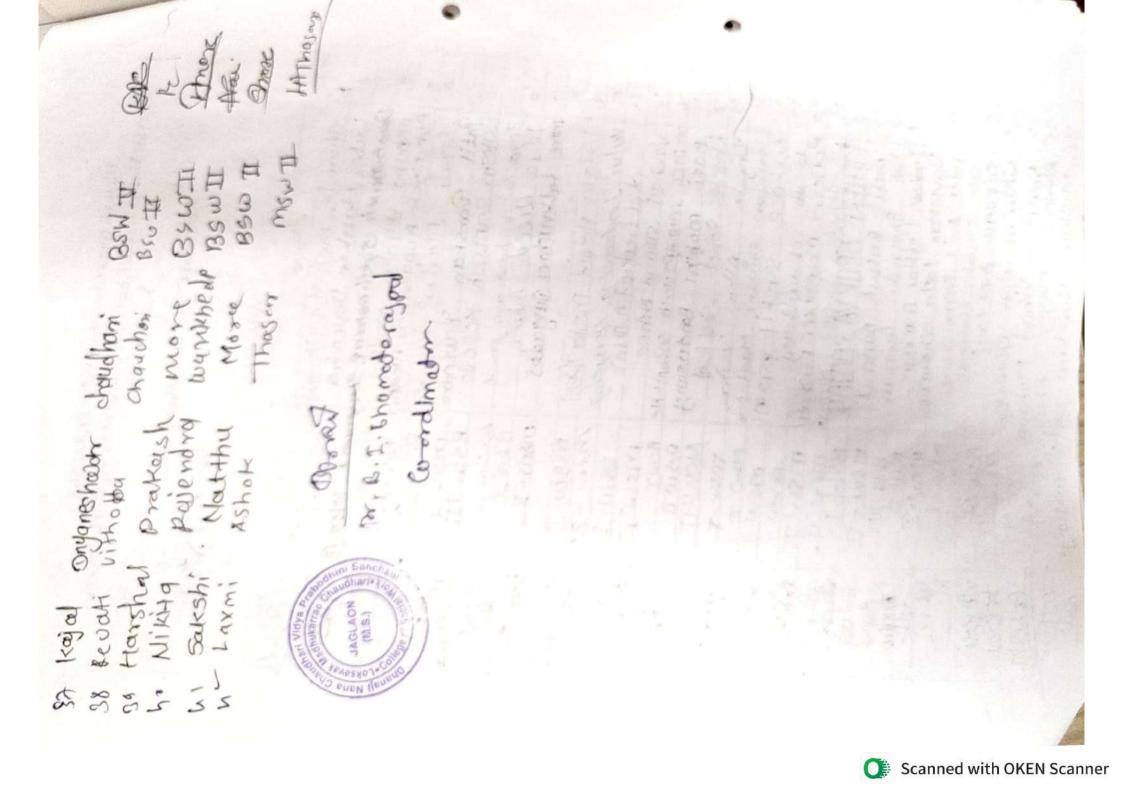

### Dhanaji Nana Chaudhari Vidya Prabodhini's Loksevak Madhukarrao Chaudhari College of Social Work, Jalgaon Year 2022-2023

Mame 39 Class Sign ana Chaudhari Vidya Frain Muskan Ibrahim Tadvi MISW I 40 Kaja Onyoneshwar chaudhan 41 Revoli BSW I vithoba chandhani 42 BSW T\_ Harshal prakash more BSWI Nikitg Rajendra wantshedp 43 trane BOWII 4 4 Sakshi Natthy More BSOOT 45 Laxmi Ashok Thasar Men I