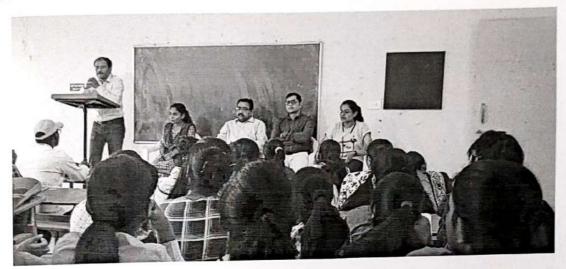

Figure IInaguarationprogramme of Remedial spoken english class 22-23

JAGLAON (M.S.) Shankarrao Nagar, Near Talele Colony, Old Khedi Road, Jalgaon (M.S.) 425001 a of S

Vidy hukan

> Affiliated to North Maharashtra University Accredited 'A' Grade Institute by the NAAC