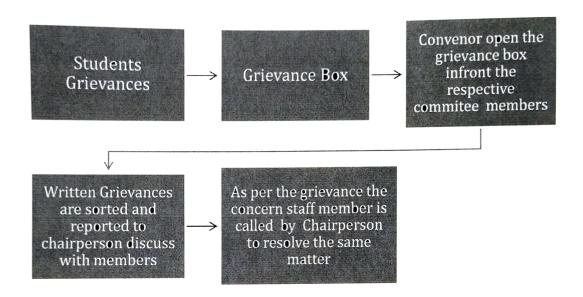

#### **GRIEVANCE REDRESSAL SYSTEM**

There is a Student's Grievance and Appeal committee with the Principal as chair person, senior faculty as convener, 5 faculty with office superintendent as members. This committee deals with the academic grievances of all the students pertaining to teaching learning and evaluation. Any grievances pertaining to service and facility can be represented by the students' to this committee. Personal grievances of the boys can also be represented to this committee. The committee meets as and when required and studies the grievance presented in writing if any, and addresses to the grievances.

# MECHANISUM FOR GRIVANCE REDREESAL