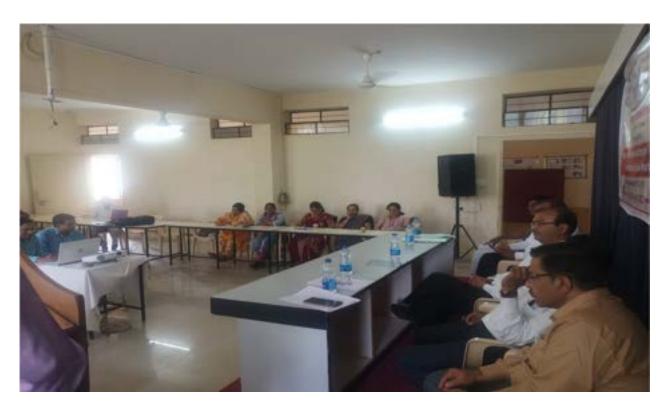

In purview of this, Loksevak Madhukarrao Chaudhari College of Social Work Jalgaon has organized the 6th National Conference of Sustainable Development with main theme of "Women Empowerment: A Key to Sustainable Development" at Loksevak Madhukarrao Chaudhari College of Social Work Jalgaon on 9<sup>th</sup>April 2022.