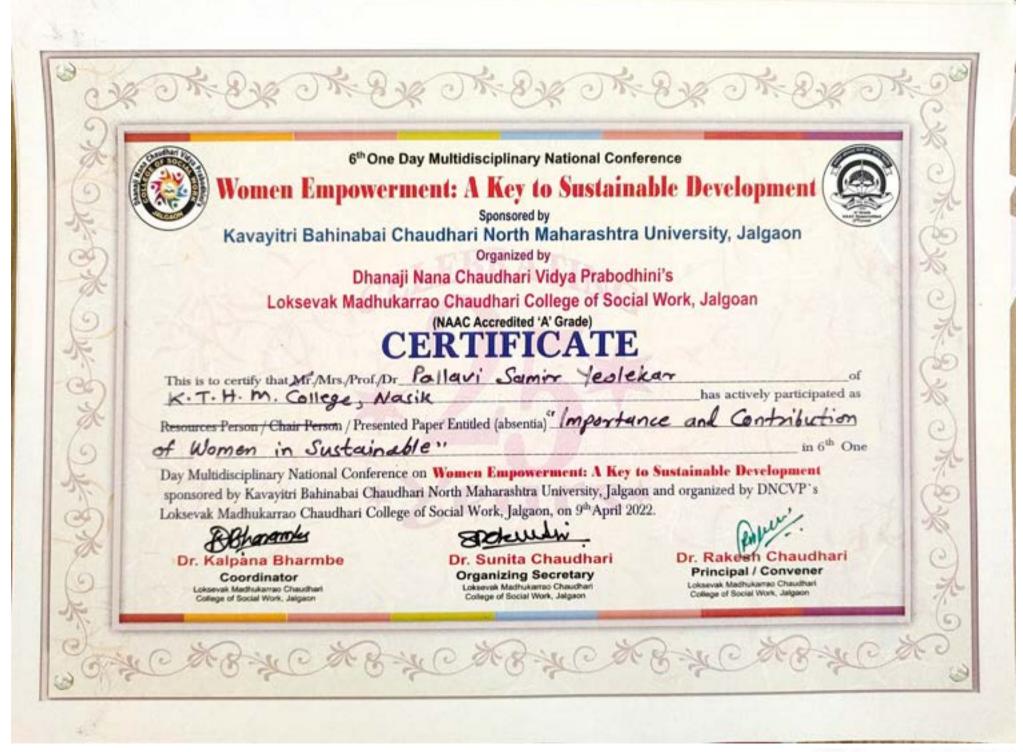

i G. Tayade,<br>Dr. Ajay S. Patil                     | 168        |
| 41   | Social commitment and women<br>empowerment!!                                                 | Dr. Sudam G. Rathod                                            | 171        |
| 42   | The Case study of awareness about human<br>rights education among the women's Raver<br>Tesil | Dr. Vandana Satish Chaudhari                                   | 173        |
| 43   | Empowerment of Rural and Tribal Women                                                        | Nikita Namdeo Paitl                                            | 176        |
| -84  | Women Empowerment In India                                                                   | Shwetanjali Shaligram Nimbalkar<br>Dr. Sunita Pramod Chaudhari | 179        |













# Loksevak Madhukarrao Chaudhari College of Social Work, Jalgaon

NAAC Accredited 'A' Grade (CGPA 3.02), An ISO 9001: 2015 Certified Institution Affiliated to Kavayitri Bahinabai Chaudhari North Maharashtra University Ph.: (0257) 2221302. e-mail: cswjal@gmail.com, Web.site: www.lmccsw.edu.in

# Report On A Workshop On Gender Equality



# Loksevak Madhukarrao Chaudhari College of Social Work, Jalgaon

NAAC Accredited 'A' Grade (CGPA 3.02), An ISO 9001: 2015 Certified Institution Affiliated to Kavayitri Bahinabai Chaudhari North Maharashtra University Ph.: (0257) 2221302. e-mail: cswjal@gmail.com, Web.site: www.lmccsw.edu.in

# **INDEX**

| Sr. No. | Content                                             |
|---------|-----------------------------------------------------|
| 1       |