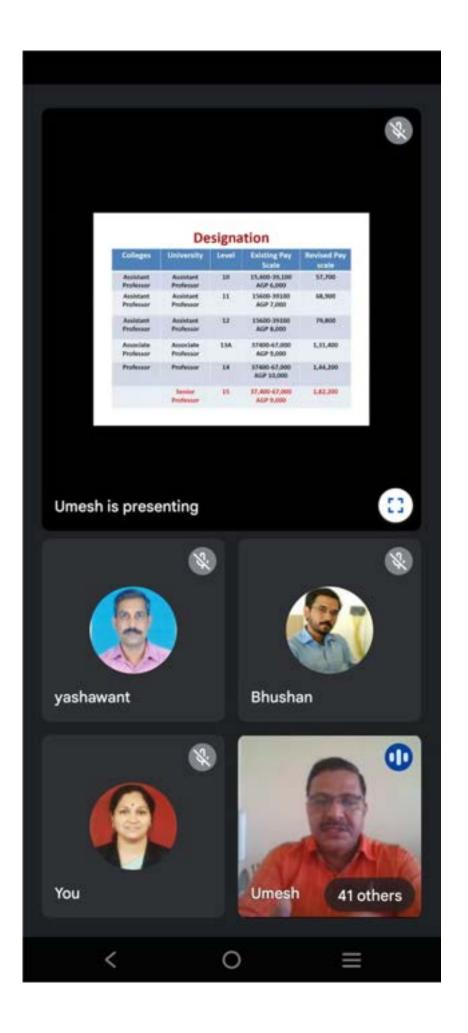

rs to stay informed about the changing landscape of higher education evaluation and its implications for their careers.

As higher education continues to evolve, it is imperative that educators and institutions remain proactive in understanding and adapting to new assessment methodologies. This webinar served as a crucial step in ensuring educators are well-prepared for the future of higher education evaluation. The vote of thanks by Mr. Bhamaterajput expressed gratitude to all involved, marking the successful conclusion of the event.



## Webinar on New API/ARS Pro forma



Dr. Y.G.Maha jan Principal L.M.C.College of Social Work, Jalgaon



Chaudhari

05 OCT ,2021 12.00 PM



Prof. U.D.Wani

Google Meet Link

https://meet.google.com/jvz-ysib-mii

Made with PosterMyWall.com

1 Pamplet











## Organized "Webinar on New API/ARS Proforma"

(Organized online on 05 Oct,2021)

## **Certificate of Participation**

This is to certify that Mr./Mrs./ Dr. R.P.Chaudhari of L.M.C.Chaudhari College of social work has actively participated in the "One Day Webinar on New API/ ARS Pro-forma" held on 05 Oct,2021



Dr. B.I.Bhamaterajput
Asst. Professor
Coordinator

**Dr. Yashawant G. Mahajan**Officiating Principal
LMCCSW Jalgaon





## Organized "Webinar on New API/ARS Proforma"

(Organized online on 05 Oct,2021)

## **Certificate of Participation**

This is to certify that Mr./Mrs./ Dr. K.D.Bharambe of L.M.C.Chaudhari College of social work has actively participated in the "One Day Webinar on New API/ ARS Pro-forma" held on 05 Oct,2021



Dr. B.I.Bhamaterajput
Asst. Professor
Coordi