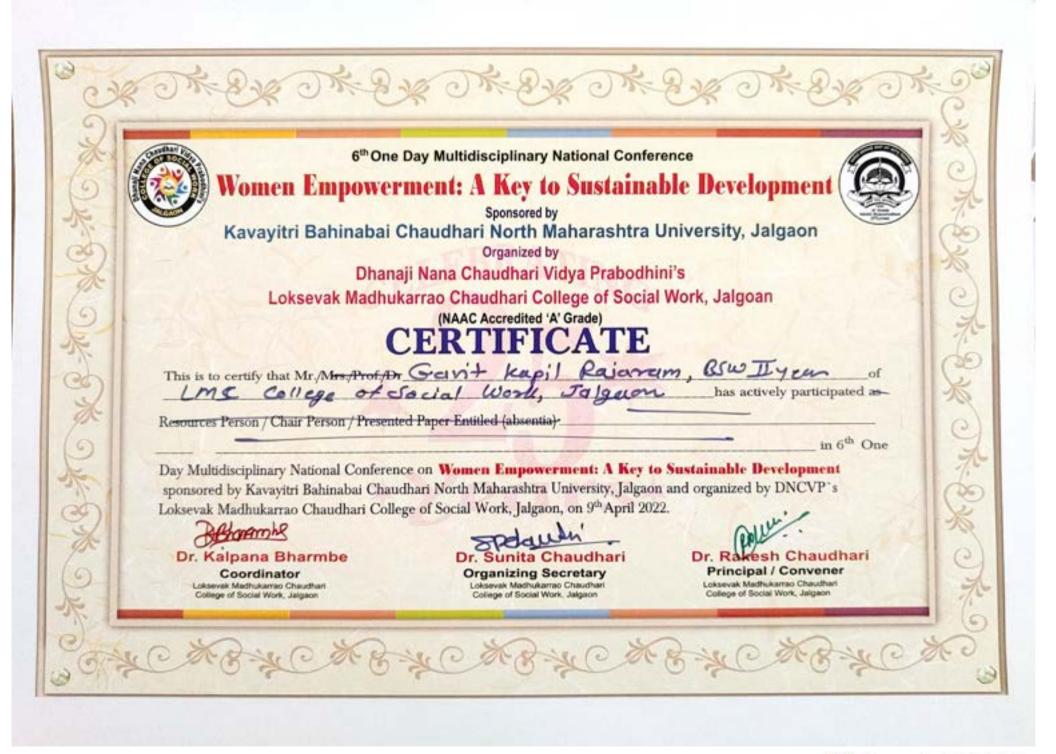

In purview of this, Loksevak Madhukarrao Chaudhari College of Social Work Jalgaon has organized the 6th National Conference of Sustainable Development with main theme of "Women Empowerment: A Key to Sustainable Development" at Loksevak Madhukarrao Chaudhari College of Social Work Jalgaon on 9<sup>th</sup>April 2022.

# -: For Details :Please feel free to contact

Dr. Sunita Chaudhari - 9970323217 Dr. Kalpana Bharambe-9420787178 Dr. Bharati Gaikwad -9423937219 Kavayitri Bahinabai Chaudhari North Maharashtra Unversityjalgaon Sponsored 6th One Day Multidisciplinary National Conference On