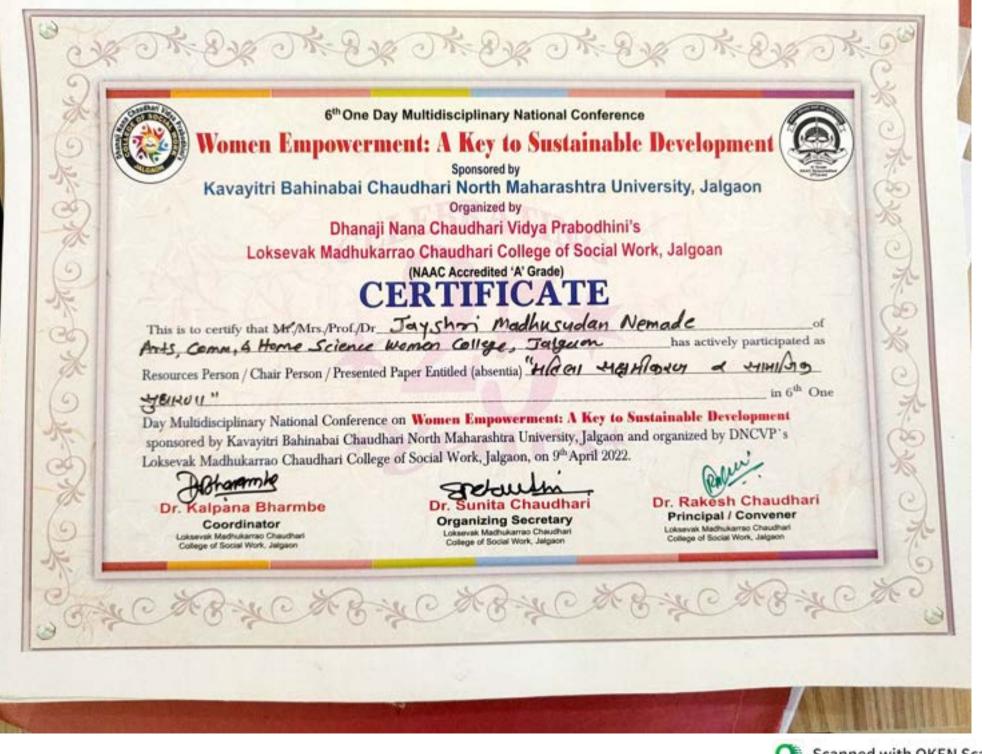

(Director, G.S. Raisoni College Jalgaon)

**Prof. Shilpa Bendale** 

(Director, IMR College Jalgaon)

Prof. Madhulika Sonawane

(School of Management Science, KBCNMU)

Prof. Jayashri Nemade (Principal, SNDT Women's College College of Social Work, Nagpur)