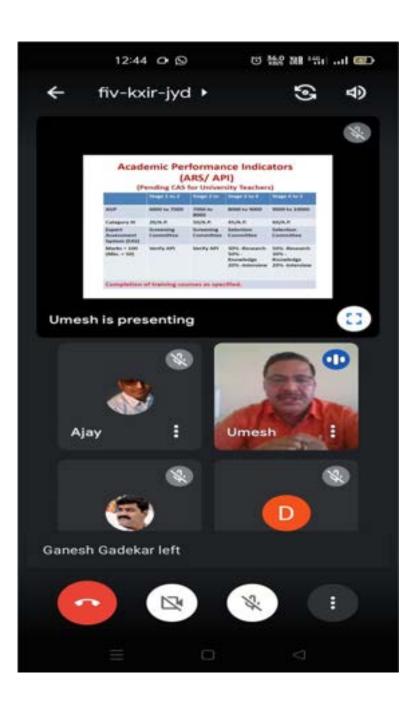

tors to stay informed about the changing landscape of higher education evaluation and its implications for their careers.

As higher education continues to evolve, it is imperative that educators and institutions remain proactive in understanding and adapting to new assessment methodologies. This webinar served as a crucial step in ensuring educators are well-prepared for the future of higher education evaluation. The vote of thanks by Mr. Bhamaterajput expressed gratitude to all involved, marking the successful conclusion of the event.



## Webinar on New API/ARS Pro forma



Dr. Y.G.Maha jan Principal L.M.C.College of Social Work, Jalgaon



Chaudhari

05 OCT ,2021 12.00 PM



Prof. U.D.Wani

Google Meet Link

https://meet.google.com/jvz-ysib-mii

Made with PosterMyWall.com

1 Pamplet











## Organized "Webinar on New API/ARS Proforma"

(Organized online on 05 Oct,2021)

## **Certificate of Participation**

This is to certify that Mr./Mrs./ Dr. R.P.Chaudhari of L.M.C.Chaudhari College of social work has actively participated in the "One Day Webinar on New API/ ARS Pro-forma" held on 05 Oct,2021



Dr. B.I.Bhamaterajput
Asst. Professor
Coordinator

**Dr. Yashawant G. Mahajan**Officiating Principal
LMCCSW Jalgaon





## Organized "Webinar on New API/ARS Proforma"

(Organized online on 05 Oct,2021)

## **Certificate of Participation**

This is to certify that Mr./Mrs./ Dr. K.D.Bharambe of L.M.C.Chaudhari College of social work has actively participated in the "One Day Webinar on New API/ ARS Pro-forma" held on 05 Oct,2021



Dr. B.I.Bhamaterajput
Asst. Professor
Coor