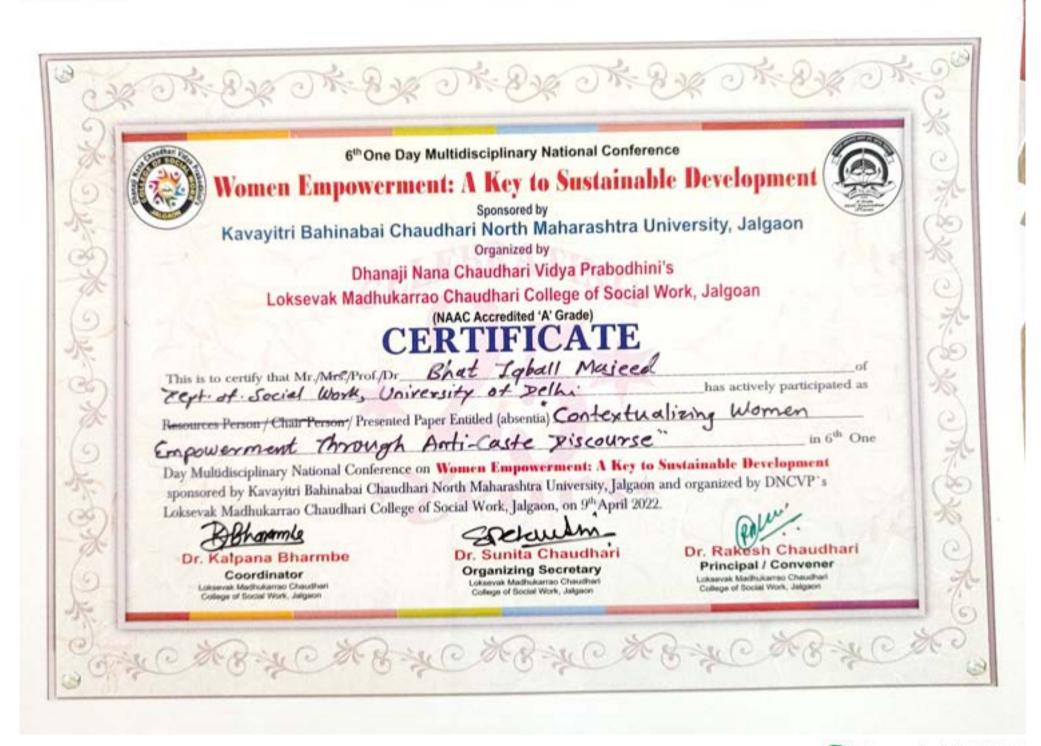

#### Mr. Sudhir Mhaske

(Asst. Professor, Department of Social Work, Delhi University)