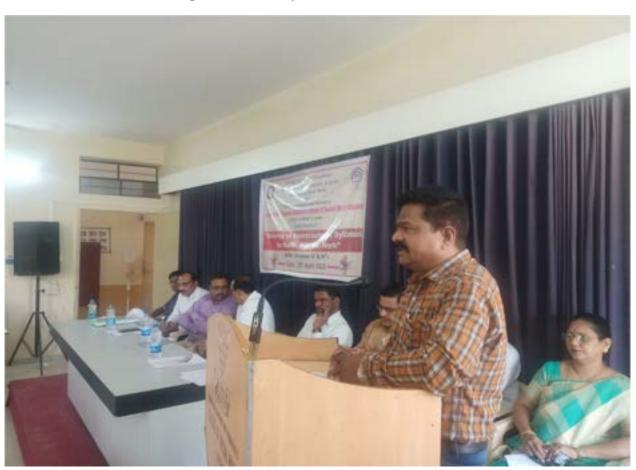

In purview of this, Loksevak Madhukarrao Chaudhari College of Social Work Jalgaon has organized the 6th National Conference of Sustainable Development with main theme of "Women Empowerment: A Key to Sustainable Development" at Loksevak Madhukarrao Chaudhari College of Social Work Jalgaon on 9<sup>th</sup>April 2022.