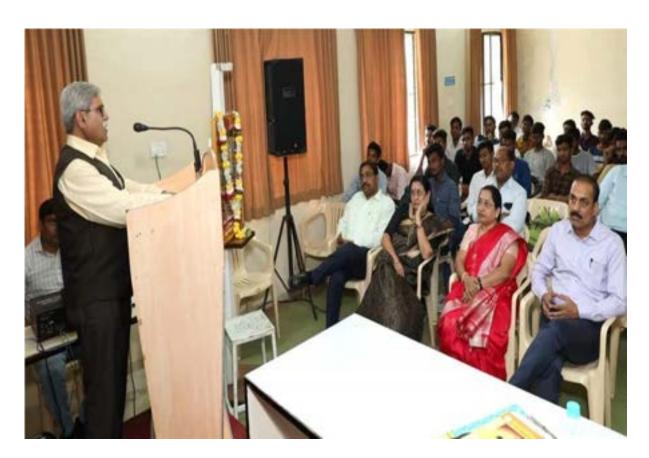

In purview of this, Loksevak Madhukarrao Chaudhari College of Social Work Jalgaon has organized the 6th National Conference of Sustainable Development with main theme of "Women Empowerment: A Key to Sustainable Development" at Loksevak Madhukarrao Chaudhari College of Social Work Jalgaon on 9<sup>th</sup>April 2022.