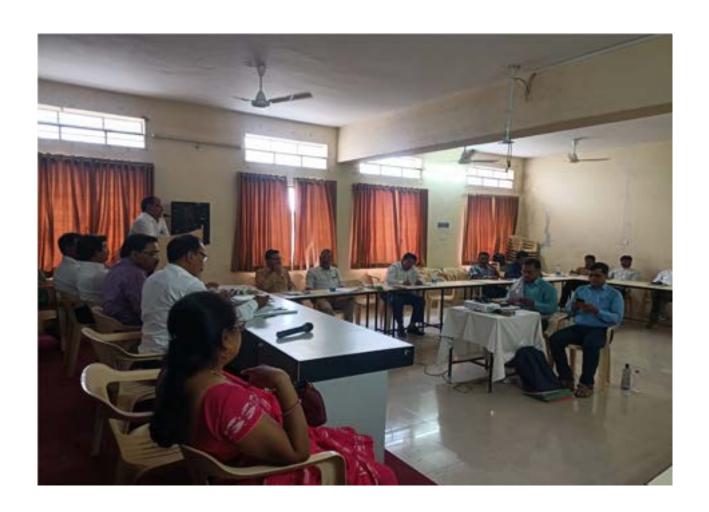

In purview of this, Loksevak Madhukarrao Chaudhari College of Social Work Jalgaon has organized the 6th National Conference of Sustainable Development with main theme of "Women Empowerment: A Key to Sustainable Development" at Loksevak Madhukarrao Chaudhari College of Social Work Jalgaon on 9<sup>th</sup>April 2022.