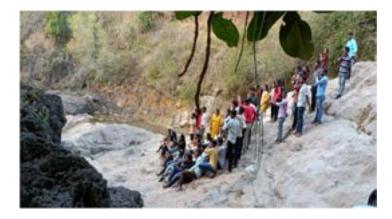

Student also visit the shiva cave temple. The shiva cave temppal is situated between the two tribals pada Gadgyam and padalya. This temple is very ancient and is located in a naturally formed cave under a Banyan tree. There is river sukhi in the vicinity of the temple .students observed the nature around the temple.