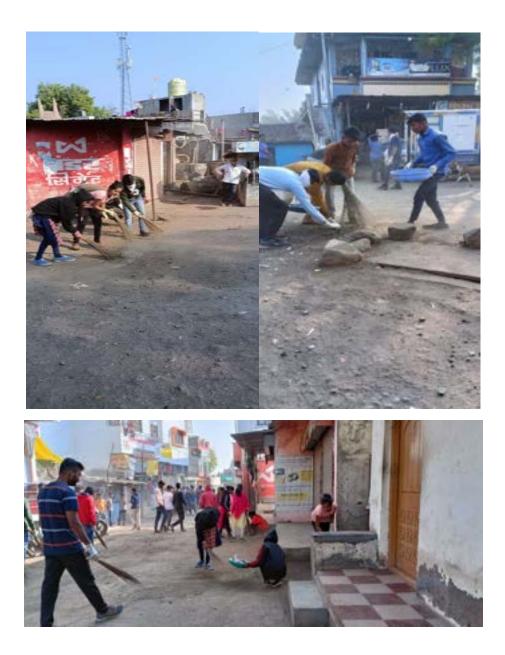

#### Swatch Bharath Mission -

Under the Swachh Bharat Mission ,students go to the different villages and create awareness among people about cleanliness through street plays. Also cleanliness campaign is conducted in the village with the participation of the villagers.