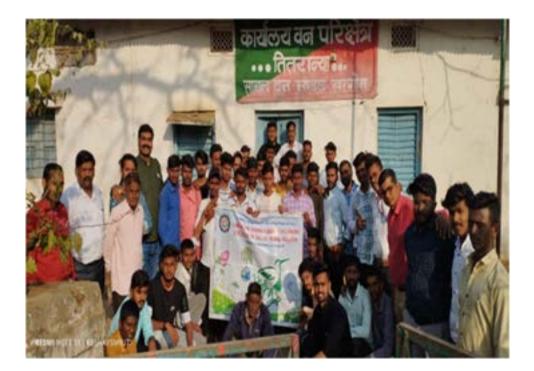

#### Swatch Bharath Mission -

Under the Swachh Bharat Mission ,students go to the different villages and create awareness among people about cleanliness through street plays. Also cleanliness campaign is conducted in the village with the participation of the villagers.

#### "BE CLEAN AND GO GREEN"

Every year the rural camp of the college is conducted at pal. In this camp the students collect the stones washed away in the river and build embankments in the fields so the soil in the farm does not get washed away and the crops in the fields survive. and in this way the crops in the farms are protected.