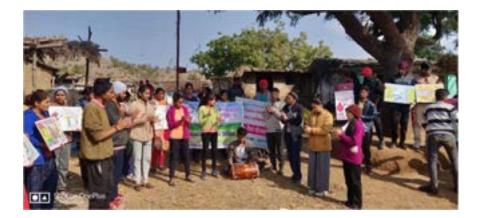

#### Swatch Bharath Mission -

Under the Swachh Bharat Mission ,students go to the different villages and create awareness among people about cleanliness through street plays. Also cleanliness campaign is conducted in the village with the participation of the villagers.