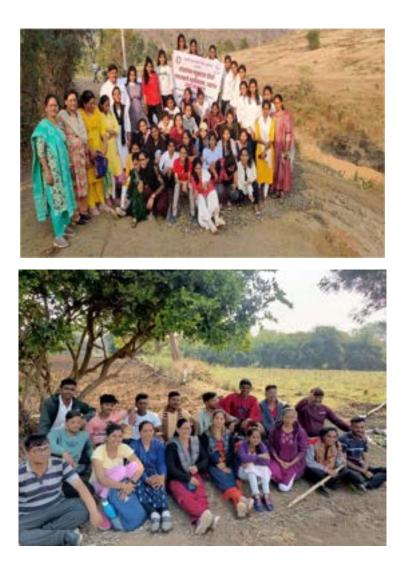

#### **Environmental Tour (Nisarga Sahal):**

Under this project every year we organize one or two day environmental tour for students. In this tour we give exposure to students about environmental issues and beauty of nature. In this year faculty member and students visited various projects like SVM, KVK, Medicinal plant project and student were guided on how to prepare vermicompost and how to cultivate mushrooms.

Students also vissit villages(Adivasi Padas)Titaranya(MP), Gadgyam(MP) along with pal and sahastraling village. students visited tribal padas and discussed about tribals and learned about their culture. Also learned how forests are important to tribal people, what crops they grow in agriculture, what animals and birds do they keep? students know that forest is very important for tribals ,tribal people have domestic animal like goats, chickens, cows and bulls.