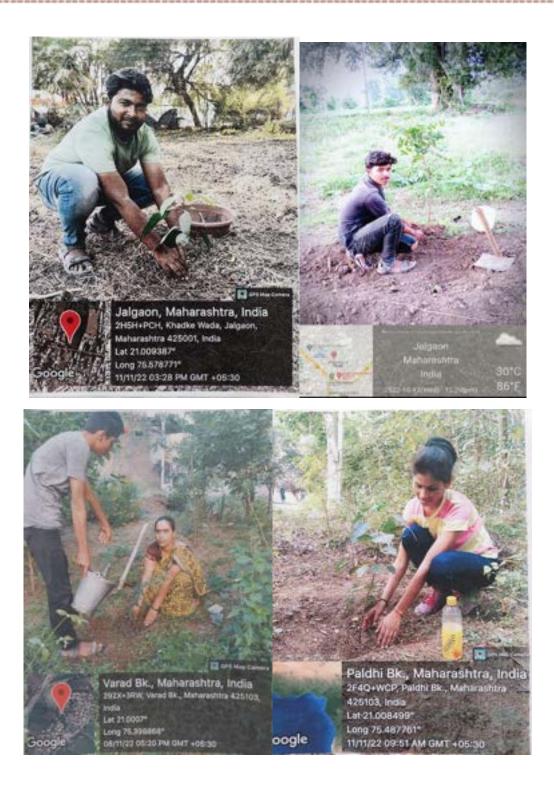

#### PLANTING SAPLINGS IN AND OUTSIDE THE CAMPUS

One of these activities is for the purpose of environmental conservation, students should plant at least two trees in the locality where they live and conserve it. The students planted two trees in the locality where they live through the nature club .students planted and nurtured mango, wad, pimple and medicinal plant trees.