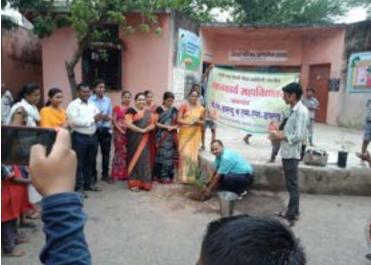

#### PLANTING SAPLINGS IN AND OUTSIDE THE CAMPUS

One of these activities is for the purpose of environmental conservation, students should plant at least two trees in the locality where they live and conserve it. The students planted two trees in the locality where they live through the nature club .students planted and nurtured mango, wad, pimple and medicinal plant trees.