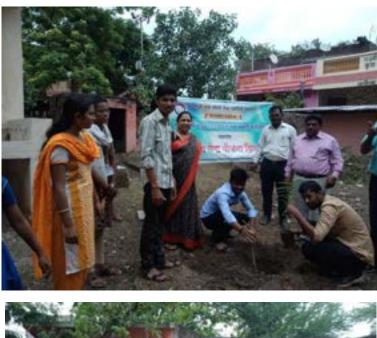

#### PLANTING SAPLINGS IN AND OUTSIDE THE CAMPUS

One of these activities is for the purpose of environmental conservation, students should plant at least two trees in the locality where they live and conserve it. The students planted two trees in the locality where they live through the nature club .students planted and nurtured mango, wad, pimple and medicinal plant trees.