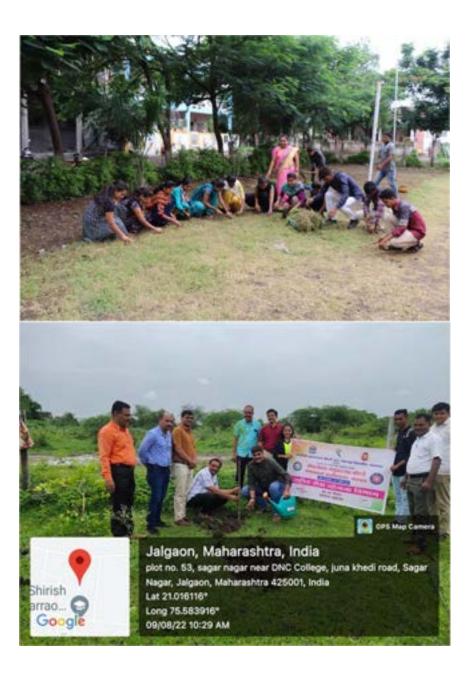

#### PLANTING SAPLINGS IN AND OUTSIDE THE CAMPUS

One of these activities is for the purpose of environmental conservation, students should plant at least two trees in the locality where they live and conserve it. The students planted two trees in the locality where they live through the nature club .students planted and nurtured mango, wad, pimple and medicinal plant trees.