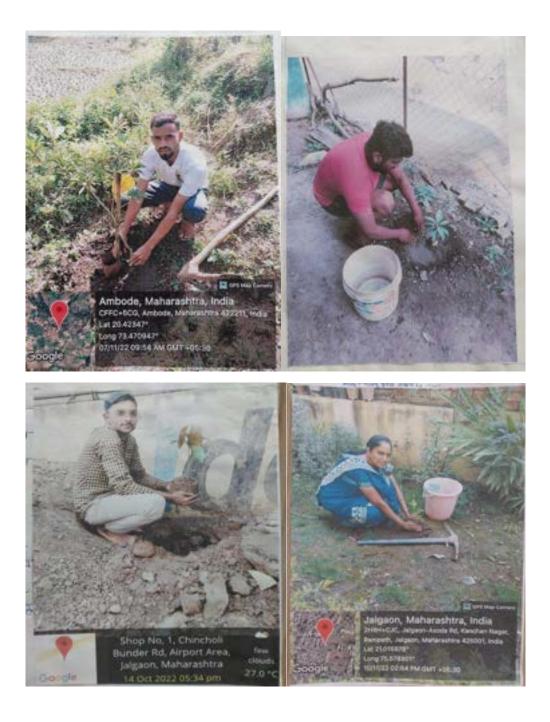

#### PLANTING SAPLINGS IN AND OUTSIDE THE CAMPUS

One of these activities is for the purpose of environmental conservation, students should plant at least two trees in the locality where they live and conserve it. The students planted two trees in the locality where they live through the nature club .students planted and nurtured mango, wad, pimple and medicinal plant trees.